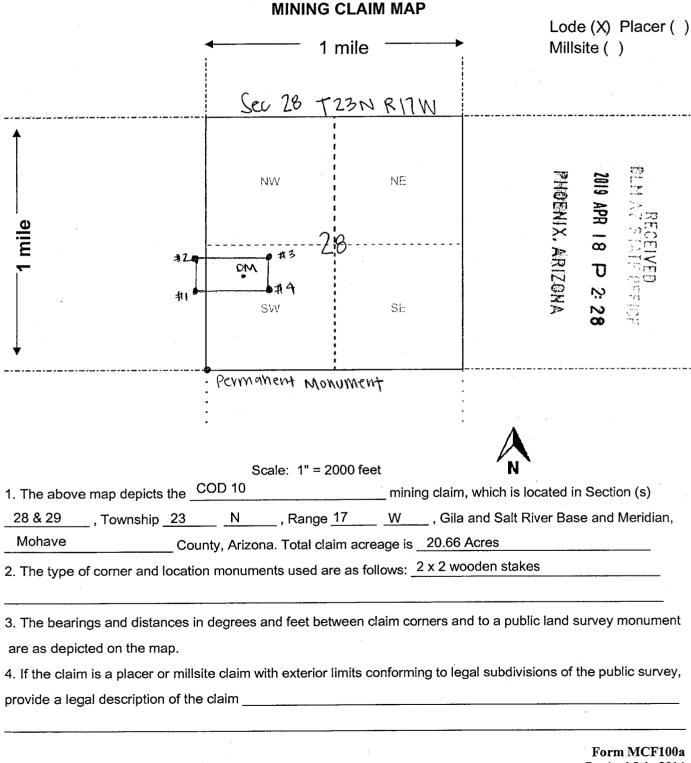

ood that no rights or ownership is implied or assumed in relation to that portion of the claim. In the case that any part of this claim boundary may overlap another, pre-existing claim, it is understood that no rights or ownership is implied or assumed in relation to that portion of the claim. Any overlap or overstaking that has occurred is solely due to standard sizing of claims and there is no claim or ownership implied or assumed.

| DATED AND POST | ED on the ground this 21th         | _ day of <u>, MNU9W</u> , 2019. |
|----------------|------------------------------------|---------------------------------|
| LOCATOR (s)    | less                               |                                 |
|                | dessica Shuman (agent for GRE Inc) |                                 |



DEPARTMENT OF THE INTERIOR BUREAU OF LAND MANAGEMENT Case Recordation Geographic Report with Land

Admin State:

AZ

Geo State:

AZ

Serial Number: AZA 022625PT

Total Case Acres: 3,999.090

| Casetype | Case Disp  | Mer | Twp   | Rng   | Sec | Sur Type | Sur Nr | Suf | Subdivision | Pending Action |
|----------|------------|-----|-------|-------|-----|----------|--------|-----|-------------|----------------|
| 220100   | AUTHORIZED | 14  | 0230N | 0170W | 029 | ALIQ     |        |     | SENE;       |                |

#### DEPARTMENT OF THE INTERIOR BUREAU OF LAND MANAGEMENT Case Recordation

#### Geographic Report with Land

Disposition is equal to AUTHORIZED , CANCELLED , EXPIRED , PENDING , REJECTED , RELINQUISHED , WITHDRAWN

and Meridian Township Range Section is equal to 14 0230N