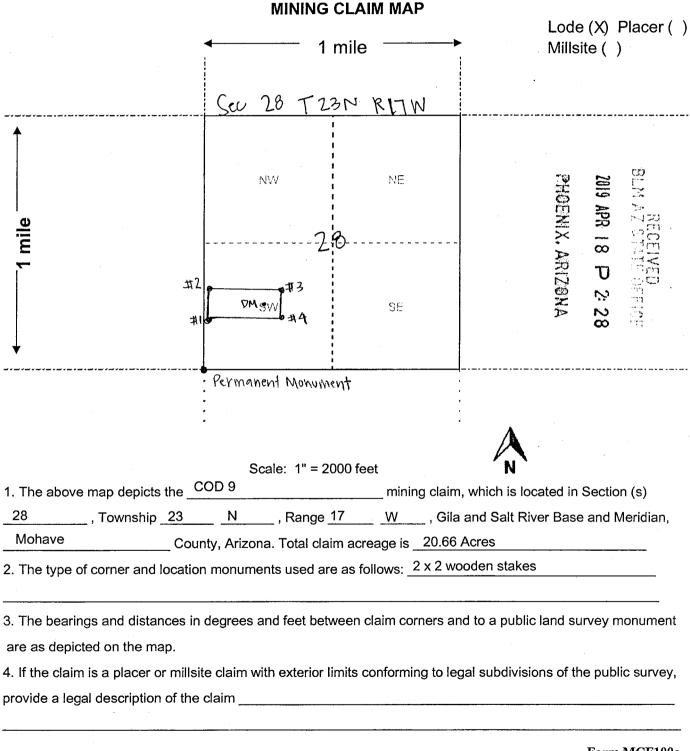

iver Meridian, Arizona.

This Notice of Location has been written to capture mineral rights within its boundaries, only on open and locatable ground. In the case that some or parts of the claim boundaries overlap private or patented land it is understood that no rights or ownership is implied or assumed in relation to that portion of the claim. In the case that any part of this claim boundary may overlap another, pre-existing claim, it is understood that no rights or ownership is implied or assumed in relation to that portion of the claim. Any overlap or overstaking that has occurred is solely due to standard sizing of claims and there is no claim or ownership implied or assumed.

DATED AND POSTED on the ground this 27th day of hwavy, 2019

LOCATOR (s)

Jessica Shuman (agent for GRE Inc)



# LOCATION NOTICE FOR LODE MINING CLAIM NOTICE IS HEREBY GIVEN that the COD 10 lode mining claim has been located by GRE INC whose current mailing address is 331 S. Rio Grande Street, Suite #201, SLC, UT 84101. The general course of this claim is East TO West and it is situated

The <u>COD 10</u> Lode Mining Claim is located pursuant to 43 C.F.R. 3832.12 (b), and described by metes and bounds, including a description of the tie to an official survey monument as follows: <u>Beginning at southwest corner #1</u>, thence 600 feet north at 0° to northwest corner #2, thence 1500 feet east at 90° to northeast corner #3, thence 600 feet south at 180°, to southeast corner #4, thence 1500 feet west at 270° back to southwest corner #1, place of beginning.

in Mohave County, Arizona. This claim is 1