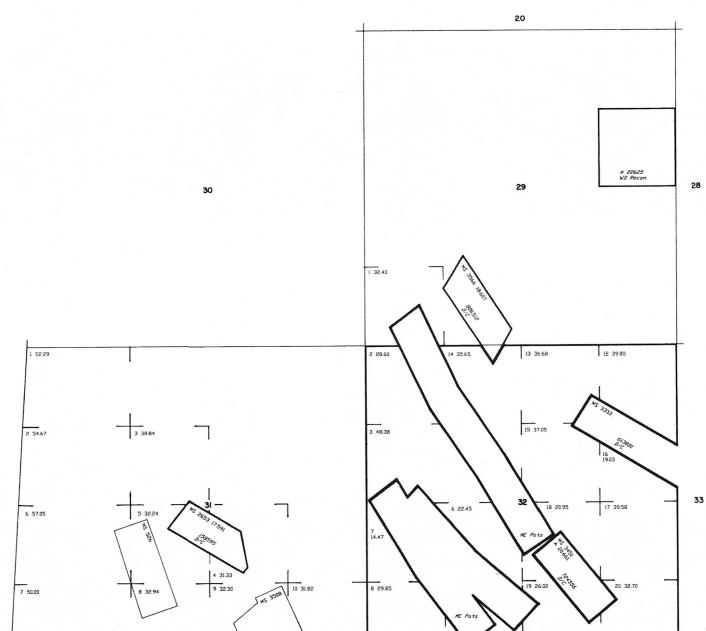

3055 19.794 SEE SUPPLEMENTAL PLAT SEE SUPPLEMENTAL PLAT 31 32 35 36.05 3 36.41 12 36.75 11 37.11 4 37.37 13 37.55 12 37.73 11 37.91 38.30 13 38.79 12 39.27 3519'45"N 114'02'33"W CURRENT TO GSR Mer ACAD T\_ 23 N 5-5-2015

#### TOWNSHIP 23 NORTH RANGE IT WEST OF THE GILA AND SALT RIVER MERIDIAN, ARIZONA

STATUS OF PUBLIC DOMAIN LAND AND MINERAL TITLES





FOR ORDERS EFFECTING DISPOSAL OR USE OF UNIDENTIFIED LANDS WITHDRAWN FOR CLASSIFICATION. MINERALS, WATER AND/OR OTHER PUBLIC PURPOSES, REFER TO INDEX OF MISCELLANEOUS DOCUMENTS.

DIST NO 2

GRAZING DIST NO 2

| CURRENT TO | BY      |
|------------|---------|
| 4/2/1999   | RE      |
|            |         |
|            |         |
|            | SUPPL 3 |
|            |         |

SCALE 10 chains to the inch

SG 4/15/1919

T 23 N R 17W



# TOWNSHIP 23 NORTH RANGE 17 WEST OF THE GILA AND SALT RIVER MERIDIAN, ARIZONA

MOHAVE COUNTY

STATUS OF PUBLIC DOMAIN LAND AND MINERAL TITLES

#### MTP SUPPL SECS 31,32

| ESURVEY |   | ORIGINAL SURVEY |     |             |  | ORIGINAL S |  |
|---------|---|-----------------|-----|-------------|--|------------|--|
| RACT NO | T | R               | SEC | SUBDIVISION |  |            |  |
|         | - | -               | -   |             |  |            |  |
|         |   |                 | 1   |             |  |            |  |
|         |   |                 |     |             |  |            |  |
|         |   |                 |     |             |  |            |  |
|         |   |                 |     |             |  |            |  |
|         |   |                 |     |