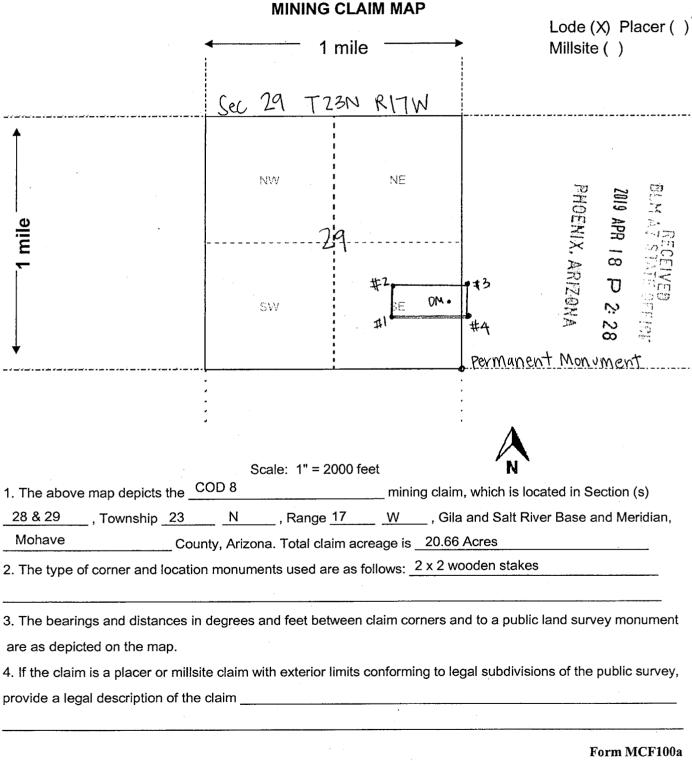

eridian, Arizona.</u>

This Notice of Location has been written to capture mineral rights within its boundaries, only on open and locatable ground. In the case that some or parts of the claim boundaries overlap private or patented land it is understood that no rights or ownership is implied or assumed in relation to that portion of the claim. In the case that any part of this claim boundary may overlap another, pre-existing claim, it is understood that no rights or ownership is implied or assumed in relation to that portion of the claim. Any overlap or overstaking that has occurred is solely due to standard sizing of claims and there is no claim or ownership implied or assumed.

DATED AND POSTED on the ground this 27 th day of MNUNM, 2019.

LOCATOR (s)

Jessica Shuman (agent for GRE Inc)



NOTICE IS HEREBY GIVEN that the <u>COD 9</u> lode mining claim has been located by <u>GRE INC</u> whose current mailing address is 331 S. Rio Grande Street. Suite #201. SLC. UT 84101.

| BLM<br>Date<br>Stamp | PHOENIX, ARIZONA | 2019 APR 18 P 2: 28 | RECEIVED RECEIVED |
|----------------------|------------------|---------------------|-------------------|
|                      |                  | 200                 | 35                |

The general course of this claim is East TO West and it is situated

in Mohave County, Arizona. This claim is 1500 feet in length and 600 feet in width.

The <u>COD 9</u> Lode Mining Claim is located pursuant to 43 C.F.R. 3832.12 (b), and described by metes and bounds, including a description of the tie to an official survey monument as follows: <u>Beg