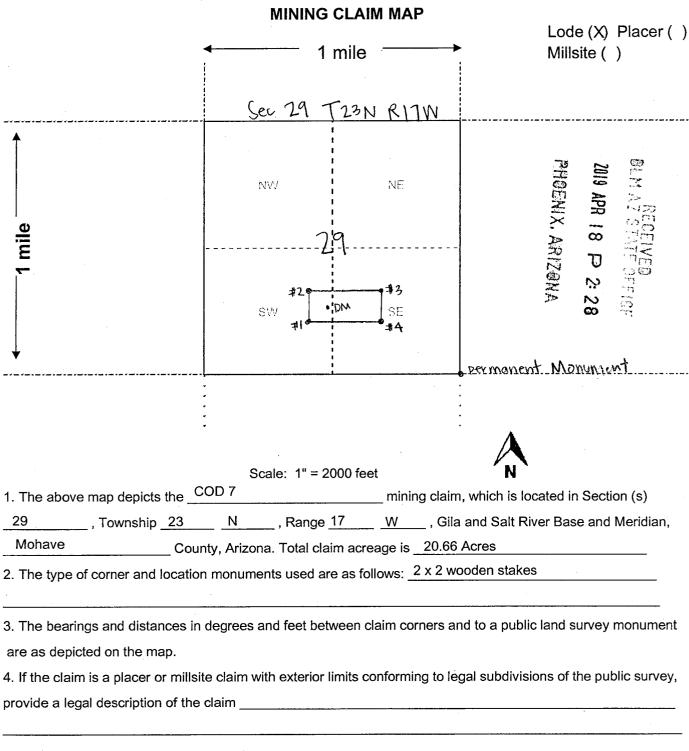

#### MC Maintenance Fees Paid Through the BLM Pay Portal

Pay Portal Page 100 Of 216

| (by | Date | Paid) |
|-----|------|-------|
| (by | Date | Palu  |

| NEW STANDARD 1  | AMC451012 | AMC451012 | \$165.00 |
|-----------------|-----------|-----------|----------|
| MONTE CRISTO    | AMC453842 | AMC453842 | \$165.00 |
| COD 2           | AMC454379 | AMC454379 | \$165.00 |
| COD 3           | AMC454380 | AMC454379 | \$165.00 |
| COD 4           | AMC454381 | AMC454379 | \$165.00 |
| COD 5           | AMC454382 | AMC454379 | \$165.00 |
| COD 6           | AMC454383 | AMC454379 | \$165.00 |
| COD 7           | AMC454384 | AMC454379 | \$165.00 |
| COD 8           | AMC454385 | AMC454379 | \$165.00 |
| COD 9           | AMC454386 | AMC454379 | \$165.00 |
| COD 10          | AMC454387 | AMC454379 | \$165.00 |
| DIPLOMAT        | AMC455006 | AMC455006 | \$165.00 |
| GOLD BASIN 1    | AMC455007 | AMC455006 | \$165.00 |
| GOLD BASIN 2    | AMC455008 | AMC455006 | \$165.00 |
| GOLD BASIN 3    | AMC455009 | AMC455006 | \$165.00 |
| GOLD BASIN 4    | AMC455010 | AMC455006 | \$165.00 |
| KENTUCKY        | AMC455011 | AMC455006 | \$165.00 |
| SAN FRANCISCO 1 | AMC455012 | AMC455006 | \$165.00 |
| SAN FRANCISCO 2 | AMC455013 | AMC455006 | \$165.00 |
| SAN FRANCISCO 3 | AMC455014 | AMC455006 | \$165.00 |