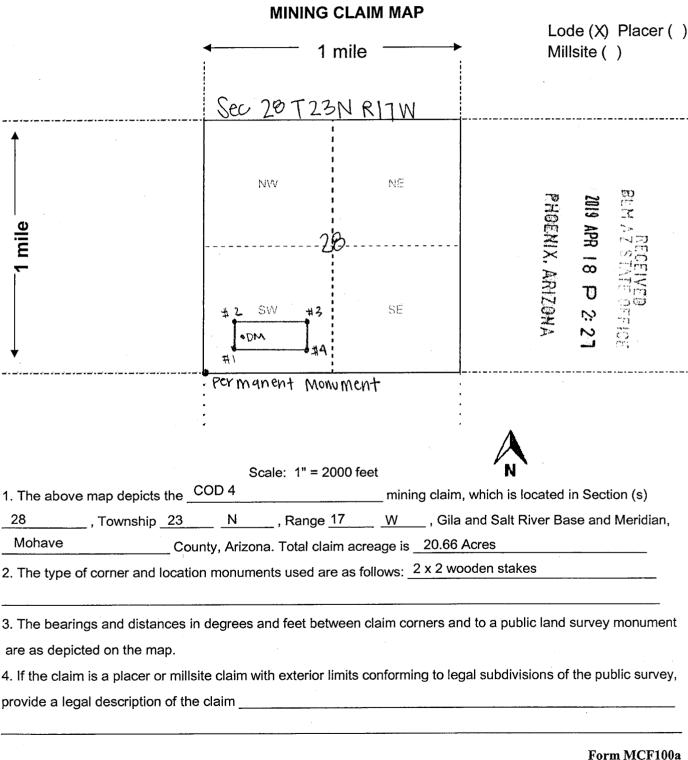

#### MC Maintenance Fees Paid Through the BLM Pay Portal

Pay Portal Page 100 Of 216

| (by | Date | Paid) |
|-----|------|-------|
| (by | Date | Palu  |

| NEW STANDARD 1  | AMC451012 | AMC451012 | \$165.00 |
|-----------------|-----------|-----------|----------|
| MONTE CRISTO    | AMC453842 | AMC453842 | \$165.00 |
| COD 2           | AMC454379 | AMC454379 | \$165.00 |
| COD 3           | AMC454380 | AMC454379 | \$165.00 |
| COD 4           | AMC454381 | AMC454379 | \$165.00 |
| COD 5           | AMC454382 | AMC454379 | \$165.00 |
| COD 6           | AMC454383 | AMC454379 | \$165.00 |
| COD 7           | AMC454384 | AMC454379 | \$165.00 |
| COD 8           | AMC454385 | AMC454379 | \$165.00 |
| COD 9           | AMC454386 | AMC454379 | \$165.00 |
| COD 10          | AMC454387 | AMC454379 | \$165.00 |
| DIPLOMAT        | AMC455006 | AMC455006 | \$165.00 |
| GOLD BASIN 1    | AMC455007 | AMC455006 | \$165.00 |
| GOLD BASIN 2    | AMC455008 | AMC455006 | \$165.00 |
| GOLD BASIN 3    | AMC455009 | AMC455006 | \$165.00 |
| GOLD BASIN 4    | AMC455010 | AMC455006 | \$165.00 |
| KENTUCKY        | AMC455011 | AMC455006 | \$165.00 |
| SAN FRANCISCO 1 | AMC455012 | AMC455006 | \$165.00 |
| SAN FRANCISCO 2 | AMC455013 | AMC455006 | \$165.00 |
| SAN FRANCISCO 3 | AMC455014 | AMC455006 | \$165.00 |