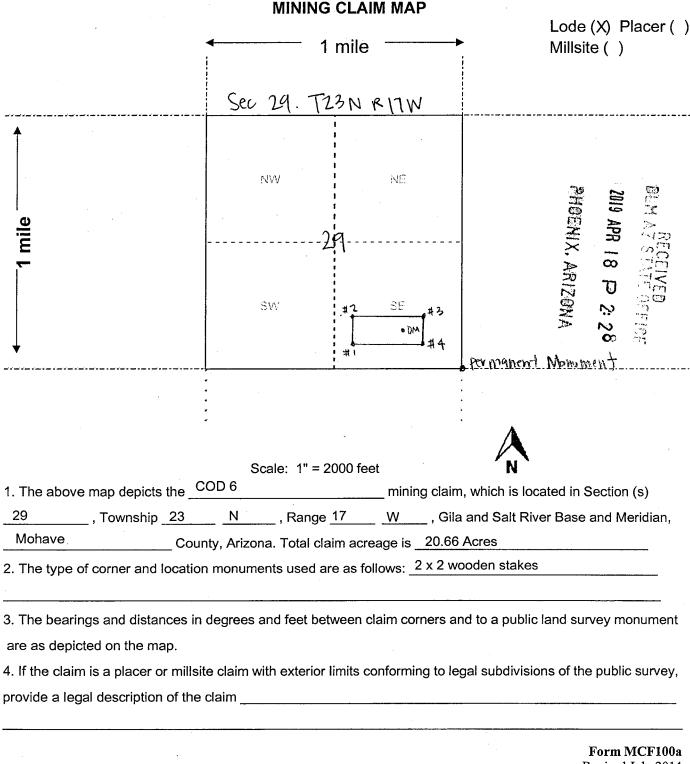

#### MC Maintenance Fees Paid Through the BLM Pay Portal

Pay Portal Page 100 Of 216

| (by | Date | Paid) |
|-----|------|-------|
| (by | Date | Palu  |

| NEW STANDARD 1  | AMC451012 | AMC451012 | \$165.00 |
|-----------------|-----------|-----------|----------|
| MONTE CRISTO    | AMC453842 | AMC453842 | \$165.00 |
| COD 2           | AMC454379 | AMC454379 | \$165.00 |
| COD 3           | AMC454380 | AMC454379 | \$165.00 |
| COD 4           | AMC454381 | AMC454379 | \$165.00 |
| COD 5           | AMC454382 | AMC454379 | \$165.00 |
| COD 6           | AMC454383 | AMC454379 | \$165.00 |
| COD 7           | AMC454384 | AMC454379 | \$165.00 |
| COD 8           | AMC454385 | AMC454379 | \$165.00 |
| COD 9           | AMC454386 | AMC454379 | \$165.00 |
| COD 10          | AMC454387 | AMC454379 | \$165.00 |
| DIPLOMAT        | AMC455006 | AMC455006 | \$165.00 |
| GOLD BASIN 1    | AMC455007 | AMC455006 | \$165.00 |
| GOLD BASIN 2    | AMC455008 | AMC455006 | \$165.00 |
| GOLD BASIN 3    | AMC455009 | AMC455006 | \$165.00 |
| GOLD BASIN 4    | AMC455010 | AMC455006 | \$165.00 |
| KENTUCKY        | AMC455011 | AMC455006 | \$165.00 |
| SAN FRANCISCO 1 | AMC455012 | AMC455006 | \$165.00 |
| SAN FRANCISCO 2 | AMC455013 | AMC455006 | \$165.00 |
| SAN FRANCISCO 3 | AMC455014 | AMC455006 | \$165.00 |