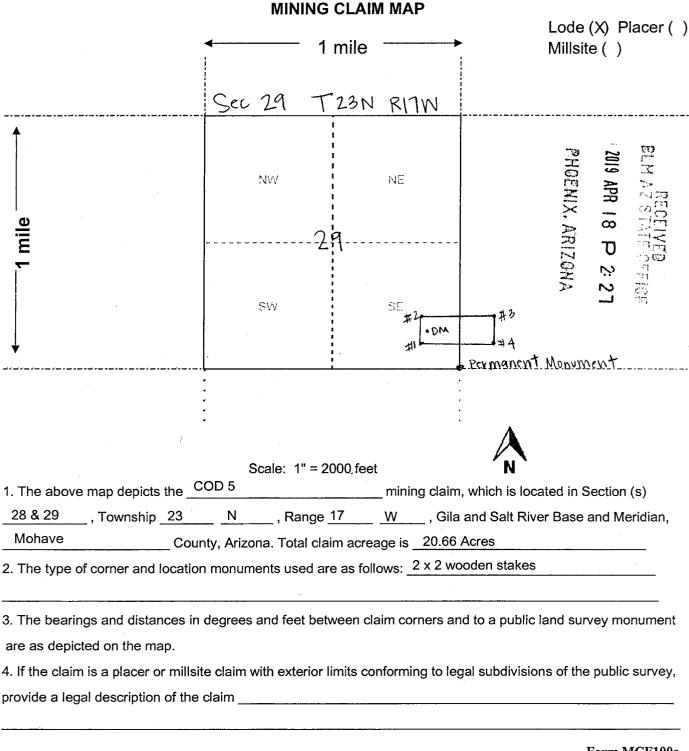

#### MC Maintenance Fees Paid Through the BLM Pay Portal

Pay Portal Page 100 Of 216

| (by | Date | Paid) |
|-----|------|-------|
| (by | Date | Palu  |

| NEW STANDARD 1  | AMC451012 | AMC451012 | \$165.00 |
|-----------------|-----------|-----------|----------|
| MONTE CRISTO    | AMC453842 | AMC453842 | \$165.00 |
| COD 2           | AMC454379 | AMC454379 | \$165.00 |
| COD 3           | AMC454380 | AMC454379 | \$165.00 |
| COD 4           | AMC454381 | AMC454379 | \$165.00 |
| COD 5           | AMC454382 | AMC454379 | \$165.00 |
| COD 6           | AMC454383 | AMC454379 | \$165.00 |
| COD 7           | AMC454384 | AMC454379 | \$165.00 |
| COD 8           | AMC454385 | AMC454379 | \$165.00 |
| COD 9           | AMC454386 | AMC454379 | \$165.00 |
| COD 10          | AMC454387 | AMC454379 | \$165.00 |
| DIPLOMAT        | AMC455006 | AMC455006 | \$165.00 |
| GOLD BASIN 1    | AMC455007 | AMC455006 | \$165.00 |
| GOLD BASIN 2    | AMC455008 | AMC455006 | \$165.00 |
| GOLD BASIN 3    | AMC455009 | AMC455006 | \$165.00 |
| GOLD BASIN 4    | AMC455010 | AMC455006 | \$165.00 |
| KENTUCKY        | AMC455011 | AMC455006 | \$165.00 |
| SAN FRANCISCO 1 | AMC455012 | AMC455006 | \$165.00 |
| SAN FRANCISCO 2 | AMC455013 | AMC455006 | \$165.00 |
| SAN FRANCISCO 3 | AMC455014 | AMC455006 | \$165.00 |