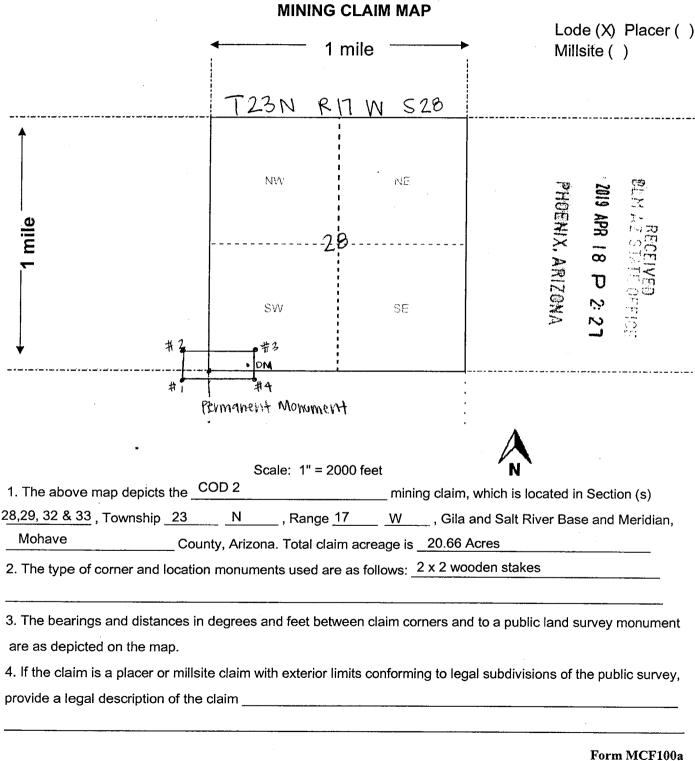

#### MC Maintenance Fees Paid Through the BLM Pay Portal

Pay Portal Page 100 Of 216

| (by | Date | Paid) |
|-----|------|-------|
| (by | Date | Palu  |

| NEW STANDARD 1  | AMC451012 | AMC451012 | \$165.00 |
|-----------------|-----------|-----------|----------|
| MONTE CRISTO    | AMC453842 | AMC453842 | \$165.00 |
| COD 2           | AMC454379 | AMC454379 | \$165.00 |
| COD 3           | AMC454380 | AMC454379 | \$165.00 |
| COD 4           | AMC454381 | AMC454379 | \$165.00 |
| COD 5           | AMC454382 | AMC454379 | \$165.00 |
| COD 6           | AMC454383 | AMC454379 | \$165.00 |
| COD 7           | AMC454384 | AMC454379 | \$165.00 |
| COD 8           | AMC454385 | AMC454379 | \$165.00 |
| COD 9           | AMC454386 | AMC454379 | \$165.00 |
| COD 10          | AMC454387 | AMC454379 | \$165.00 |
| DIPLOMAT        | AMC455006 | AMC455006 | \$165.00 |
| GOLD BASIN 1    | AMC455007 | AMC455006 | \$165.00 |
| GOLD BASIN 2    | AMC455008 | AMC455006 | \$165.00 |
| GOLD BASIN 3    | AMC455009 | AMC455006 | \$165.00 |
| GOLD BASIN 4    | AMC455010 | AMC455006 | \$165.00 |
| KENTUCKY        | AMC455011 | AMC455006 | \$165.00 |
| SAN FRANCISCO 1 | AMC455012 | AMC455006 | \$165.00 |
| SAN FRANCISCO 2 | AMC455013 | AMC455006 | \$165.00 |
| SAN FRANCISCO 3 | AMC455014 | AMC455006 | \$165.00 |