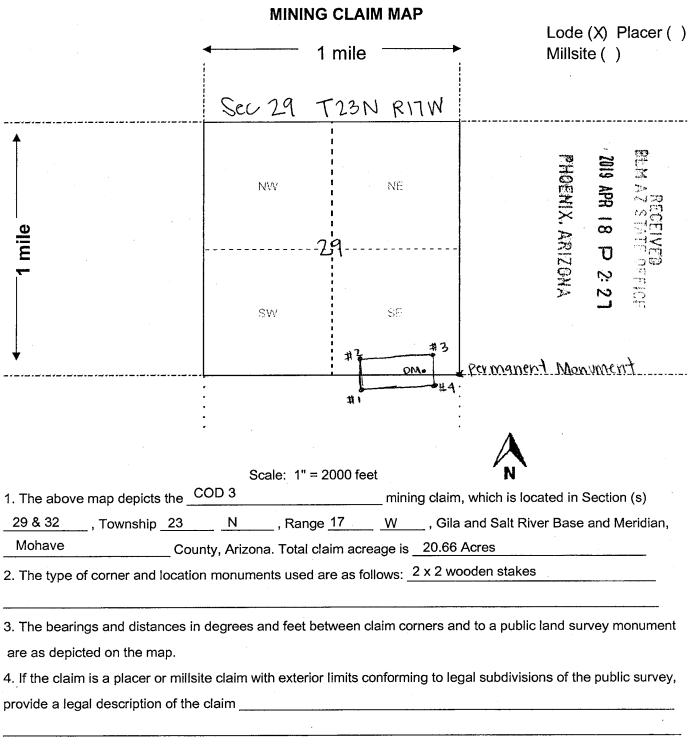

#### MC Maintenance Fees Paid Through the BLM Pay Portal

Pay Portal Page 100 Of 216

| (by | Date | Paid) |
|-----|------|-------|
| (by | Date | Palu  |

| NEW STANDARD 1  | AMC451012 | AMC451012 | \$165.00 |
|-----------------|-----------|-----------|----------|
| MONTE CRISTO    | AMC453842 | AMC453842 | \$165.00 |
| COD 2           | AMC454379 | AMC454379 | \$165.00 |
| COD 3           | AMC454380 | AMC454379 | \$165.00 |
| COD 4           | AMC454381 | AMC454379 | \$165.00 |
| COD 5           | AMC454382 | AMC454379 | \$165.00 |
| COD 6           | AMC454383 | AMC454379 | \$165.00 |
| COD 7           | AMC454384 | AMC454379 | \$165.00 |
| COD 8           | AMC454385 | AMC454379 | \$165.00 |
| COD 9           | AMC454386 | AMC454379 | \$165.00 |
| COD 10          | AMC454387 | AMC454379 | \$165.00 |
| DIPLOMAT        | AMC455006 | AMC455006 | \$165.00 |
| GOLD BASIN 1    | AMC455007 | AMC455006 | \$165.00 |
| GOLD BASIN 2    | AMC455008 | AMC455006 | \$165.00 |
| GOLD BASIN 3    | AMC455009 | AMC455006 | \$165.00 |
| GOLD BASIN 4    | AMC455010 | AMC455006 | \$165.00 |
| KENTUCKY        | AMC455011 | AMC455006 | \$165.00 |
| SAN FRANCISCO 1 | AMC455012 | AMC455006 | \$165.00 |
| SAN FRANCISCO 2 | AMC455013 | AMC455006 | \$165.00 |
| SAN FRANCISCO 3 | AMC455014 | AMC455006 | \$165.00 |